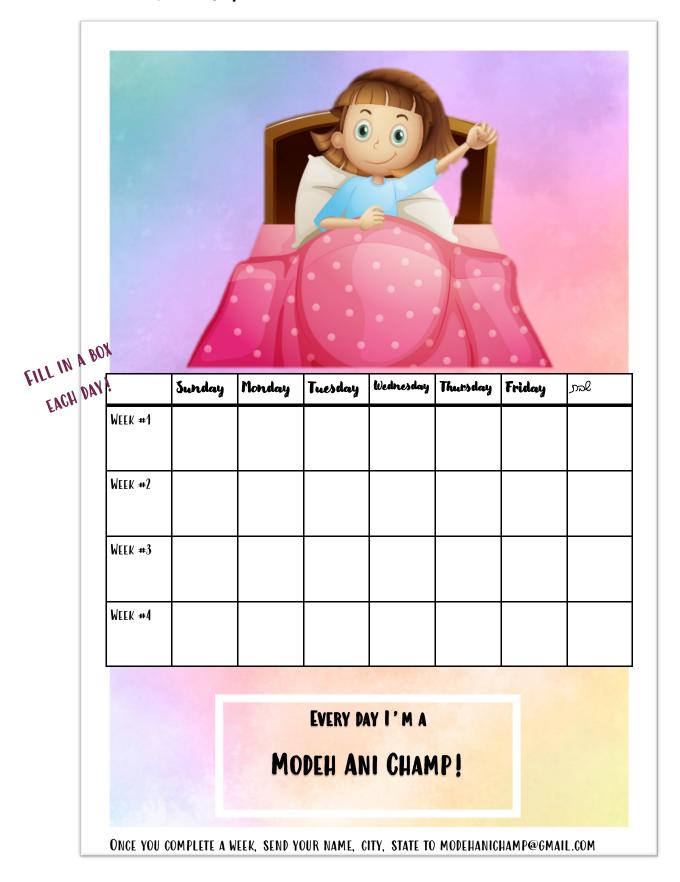

## HERE'S HOW IT WORKS:

- SAY MODEH ANI AS SOON AS YOU WAKE UP, BEFORE YOU JUMP OUT OF BED:)
- FILL IN THE CHART BELOW FOR EACH DAY YOU DO IT.
- WHEN YOU COMPLETE A FULL WEEK,

SUBMIT: NAME, SCHOOL, CITY, AND STATE

MODEHANICHAMP@GMAIL.COM, BY SUNDAY NIGHT.

- YOUR NAME WILL BE LISTED WITH ALL THE OTHER MODEH ANI CHAMPS
  WORLDWIDE!
- A MODEH ANI CHAMP WILL BE INTERVIEWED WEEKLY, FOR THE NEWSLETTER. (WE WILL CONTACT YOU THROUGH EMAIL.)
- CHECK OUT THE WEEKLY NEWSLETTER FOR SPECIAL RAFFLES!
- NEWSLETTER WILL BE SENT OUT TO ALL MODEH AND CHAMPS THAT SUBMIT THEIR NAME VIA EMAIL.

## PRINT AND HANG THIS SOMEWHERE THAT IT WON'T GET LOST!