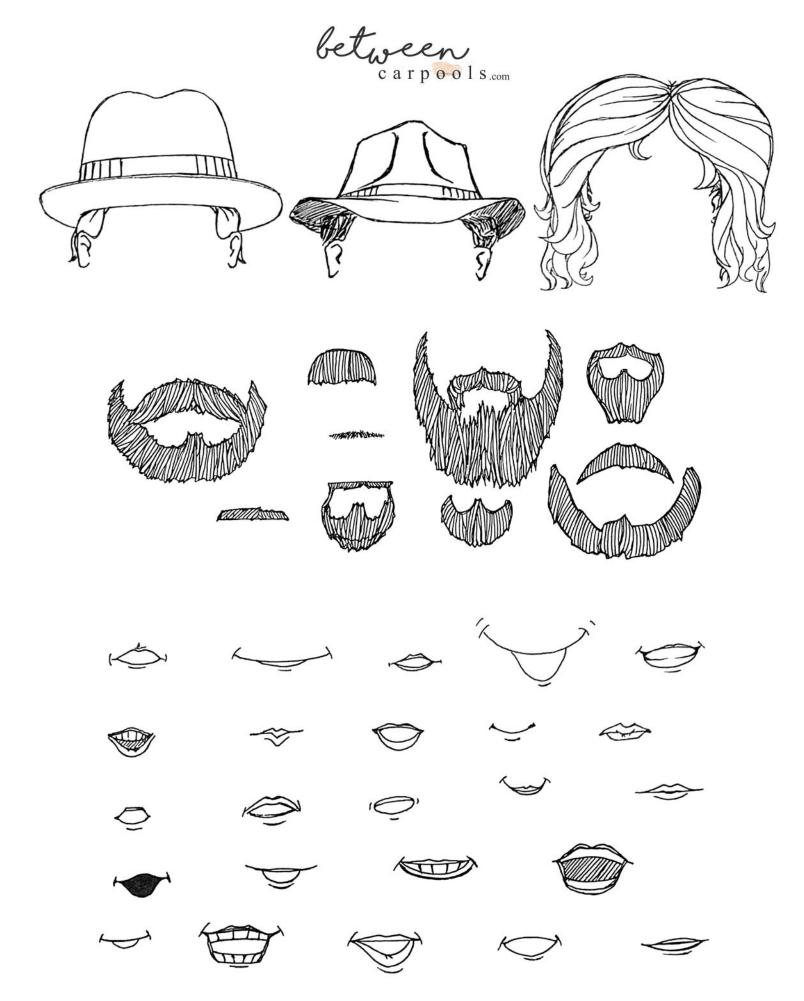

#### **5** CHOOSE MUSTACHE, SIDEBURN OR BEARD

Trace a mustache, beard, or sideburns if desired.