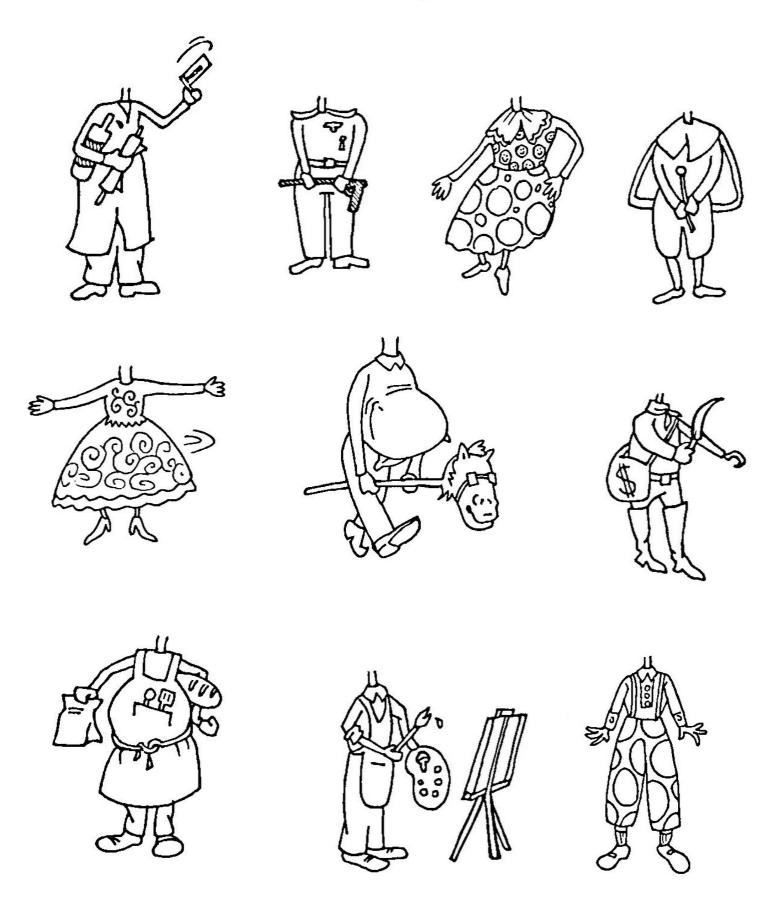

#### **OUTPUT** CHOOSE A CARTOON BODY

There are lots of bodies to choose from. Personalize them as you wish!

between carpools.com

between carpools.com Chaimatte k.