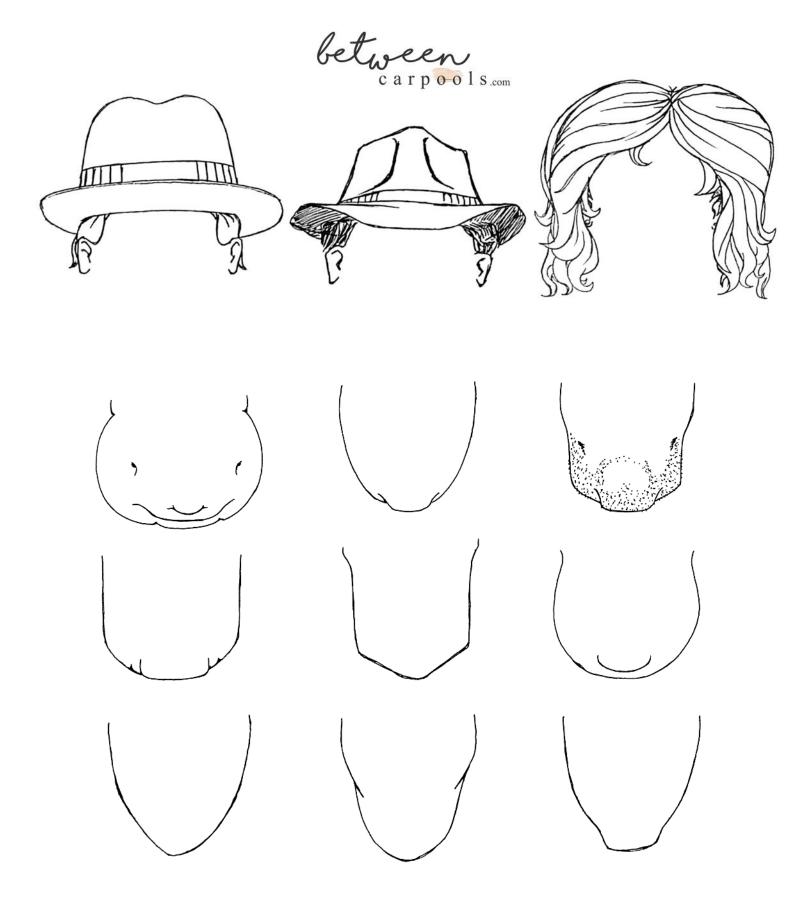

## **2** CHOOSE A FACE SHAPE

Match the top of your traced top of the head with the face shape... or design your own!