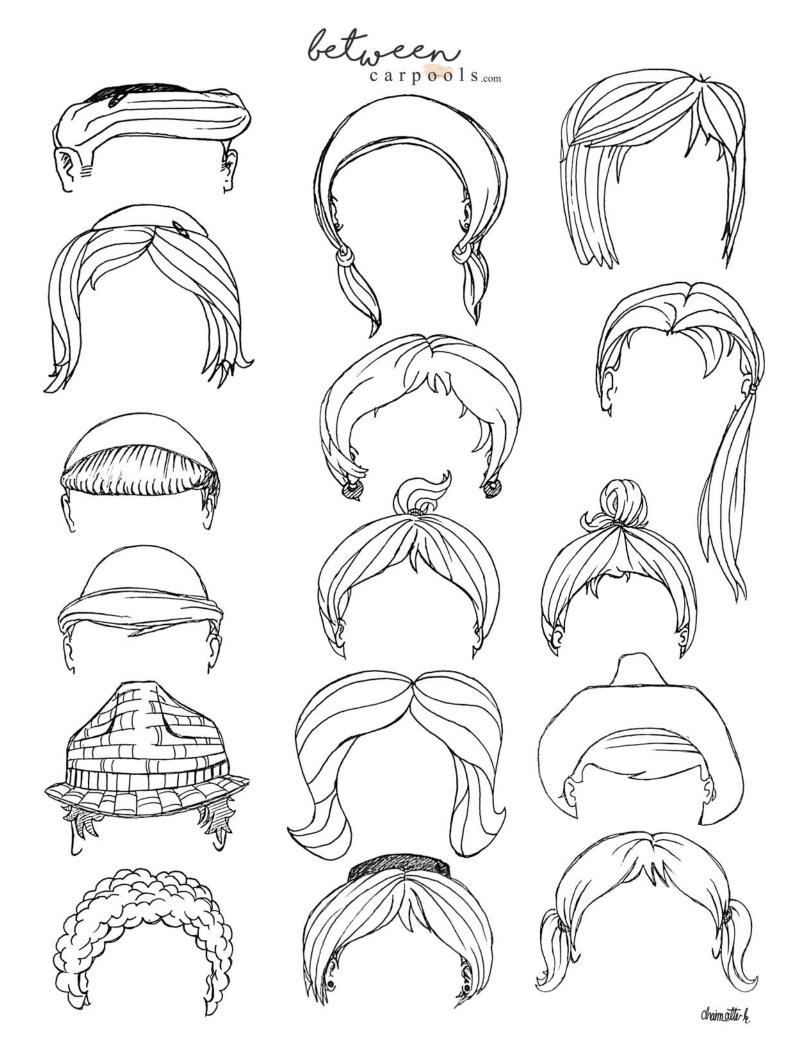

Choose your favorite hairline and trace it onto your paper...don't forget to center it or it's possible it won't fit the body of your choice later on...