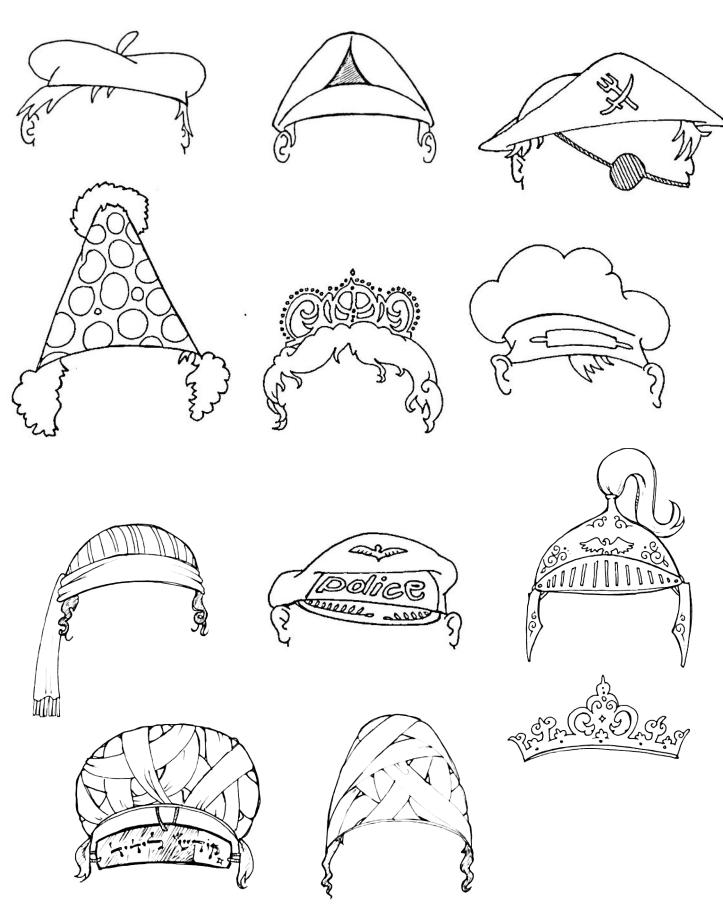

Choose your favorite hairline and trace it onto your paper...don't forget to center it or it's possible it won't fit the body of your choice later on...