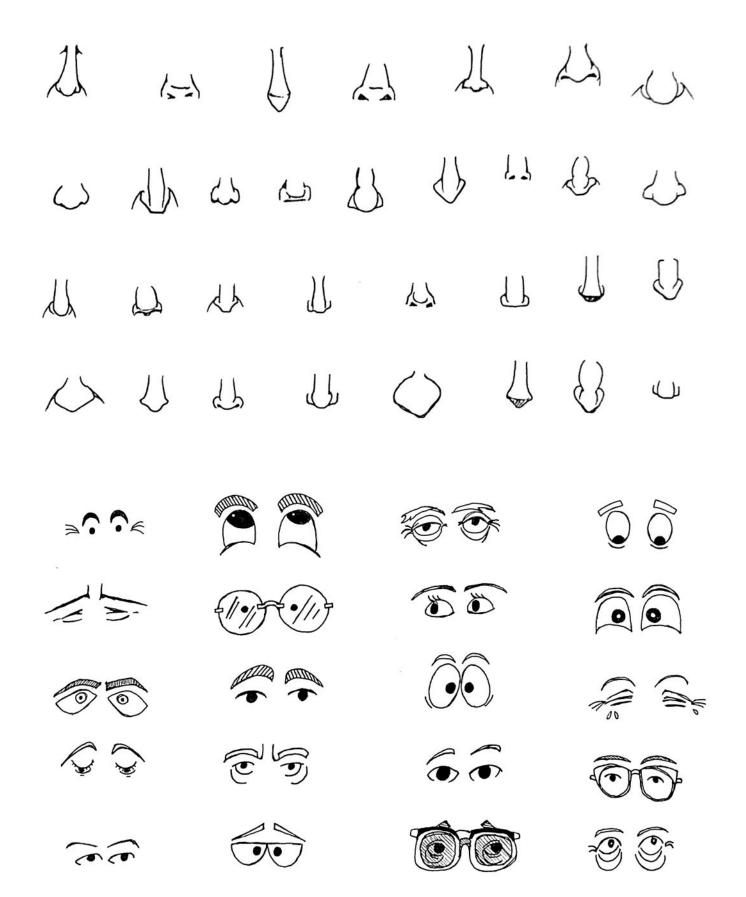

### **3 CHOOSE A PAIR OF EYES AND EYEBROWS**

You may add your own, place close together or far apart, make the wink.. Be creative..

Trace a nose between the eyes.